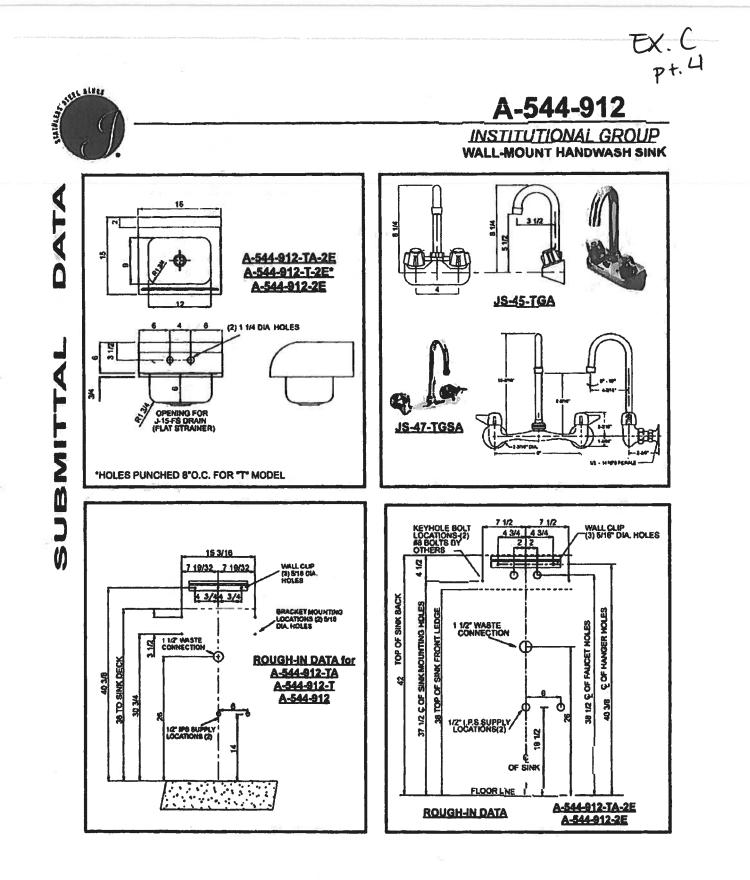

Attn: Chris Schafrath

S A Comunale Co. Inc. is pleased to present the following quote for your review and approval for replacement and installation of the following:

- New 3-Bay Sink with Double Drain Boards
- New Commercial Basket Strainers and New Plumbing
- New Grease Interceptor
- New Handwash Sink with Splash Guards and New Faucet
- All New Piping to Make Operational
- Permits and Inspections
- Cord Drilling of 2 Holes thru Back Wall
- Re-Use Existing 3 Bay Sink Faucet
- All New Copper Piping, Stainless Steel Supply Lines, and Stops

#### QUOTE: \$9,785.00

Any unforeseen conditions during the installation and tie in for the above work will be brought to your immediate attention for approval.

Notes:

- All work performed during our normal business hours, 8:00am 4:30pm, Monday-Friday.
- Quote is valid for 30 days from date of issuance.