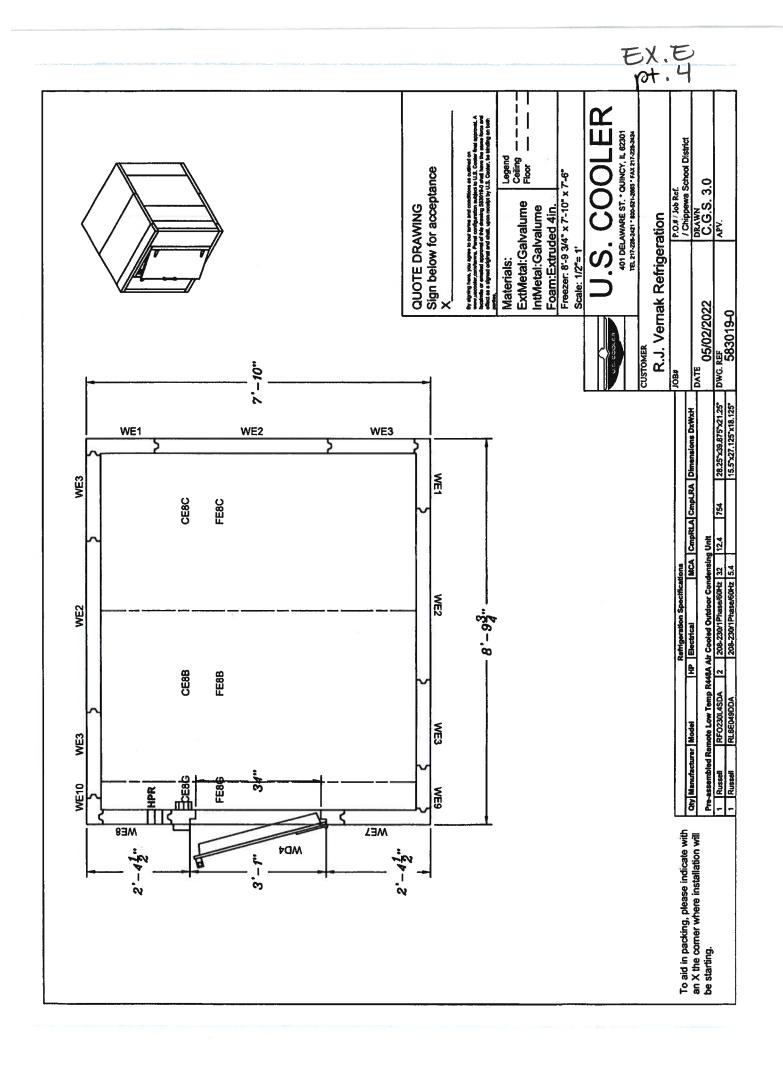

#### **RESOLUTION 051-22**

- A) Upon consideration to approve to purchase walk-in freezer for Hazel Harvey kitchen Cost \$28,075.00, P.O.#22001038 (paid through food service fund 006)
- B) Upon consideration to approve to purchase sink/grease trap for Hazel Harvey Kitchen Cost \$10,620.00, P.O.#22001037 (paid through food service fund 006)
- C) Upon consideration to approve the resignation of Crystal Robinson, Intervention Specialist at Chippewa Intermediate School.
- D) Upon consideration to approve to sell, scrap and/or discard appliances, fixtures and equipment per exhibit F.
- E) Upon consideration to approve the Auxiliary Service 1-year contracts for Saints Peter & Paul School for the following (funded with Auxiliary, Title and IDEA-B funds).