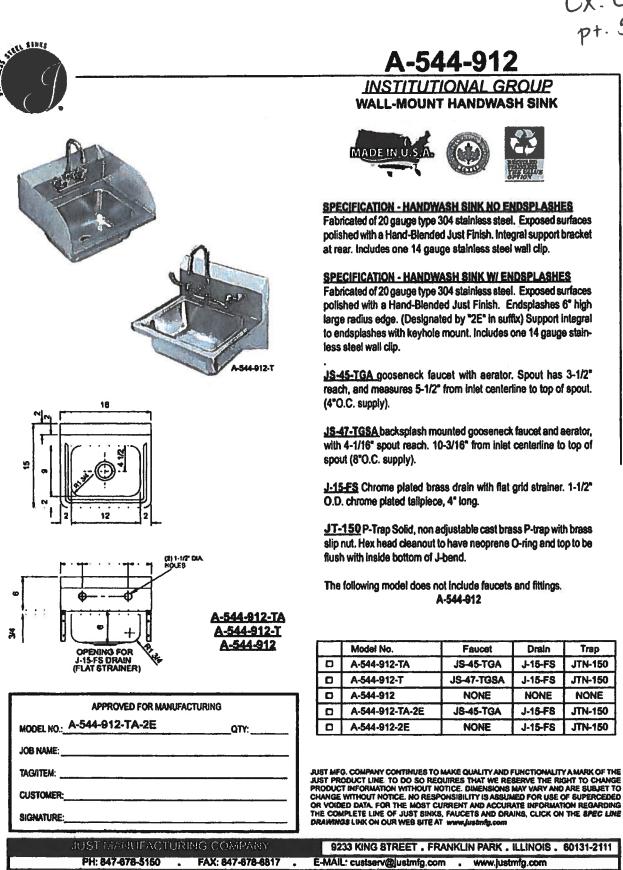

Attn: Chris Schafrath

S A Comunale Co. Inc. is pleased to present the following quote for your review and approval for replacement and installation of the following:

- New 3-Bay Sink with Double Drain Boards
- New Commercial Basket Strainers and New Plumbing
- New Grease Interceptor
- New Handwash Sink with Splash Guards and New Faucet
- All New Piping to Make Operational
- Permits and Inspections
- Cord Drilling of 2 Holes thru Back Wall
- Re-Use Existing 3 Bay Sink Faucet
- All New Copper Piping, Stainless Steel Supply Lines, and Stops

#### QUOTE: \$9,785.00

Any unforeseen conditions during the installation and tie in for the above work will be brought to your immediate attention for approval.

Notes:

- All work performed during our normal business hours, 8:00am 4:30pm, Monday-Friday.
- Quote is valid for 30 days from date of issuance.